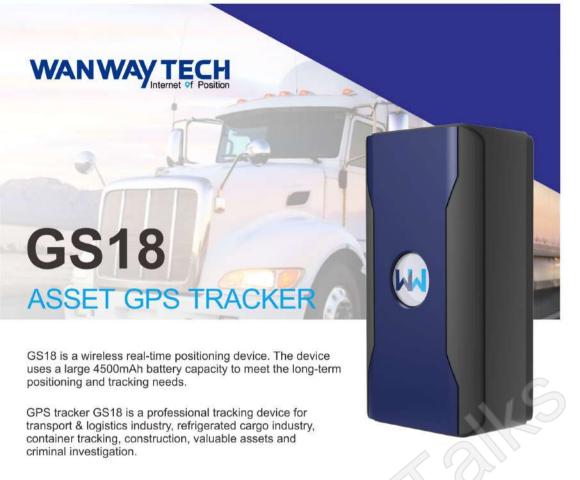

## PARAMETER

| Size                | 77mm(L)*41mm(W)*27mm(H) |  |
|---------------------|-------------------------|--|
| Working Temperature | -25°C to 75°C           |  |
| Working Current     | 60-80mA                 |  |

Weight 105g Built-in Battery 4200mAh

## HARDWARE SPECIFICATION

| Location Accuracy | <=10m                      | Channel              | 20 Class |
|-------------------|----------------------------|----------------------|----------|
| GPS Chip          | MTK                        | GPS Sensitivity      | -144dBm  |
| GSM Frequency     | 850/900/1800/1900MHZ       | Tracking Sensitivity | -160dBm  |
|                   | Hot Start<2SEC(Open Sky)   | GPRS LED Indicator   | Red      |
| Positioning Time  | Warm Start<15SEC           | GPS LED Indicator    | Blue